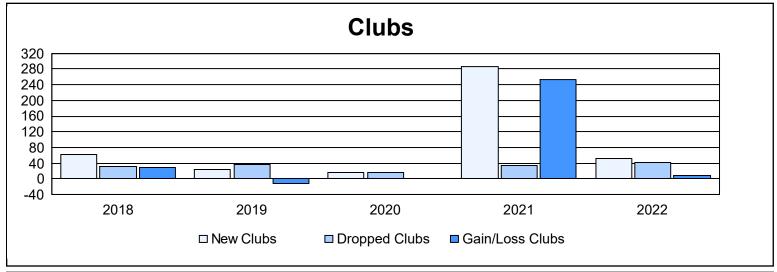

| Year      | New<br>Clubs | Dropped<br>Clubs | Gain/<br>Loss<br>Clubs | New<br>Members | Charter<br>Members | Reinstate<br>Members | Transfer<br>Members | Total<br>Member<br>Added | Total<br>Members<br>Dropped | Gain/<br>Loss<br>Members |
|-----------|--------------|------------------|------------------------|----------------|--------------------|----------------------|---------------------|--------------------------|-----------------------------|--------------------------|
| 2017-2018 | 63           | 33               | 30                     | 5,199          | 1,547              | 357                  | 57                  | 7,160                    | 3,364                       | 3,796                    |
| 2018-2019 | 24           | 36               | -12                    | 1,449          | 814                | 307                  | 43                  | 2,613                    | 3,864                       | -1,251                   |
| 2019-2020 | 17           | 17               | 0                      | 1,044          | 553                | 222                  | 115                 | 1,934                    | 3,282                       | -1,348                   |
| 2020-2021 | 287          | 35               | 252                    | 3,183          | 6,453              | 299                  | 71                  | 10,006                   | 4,042                       | 5,964                    |
| 2021-2022 | 51           | 42               | 9                      | 4,741          | 2,560              | 416                  | 64                  | 7,781                    | 5,985                       | 1,796                    |
| Average   | 88           | 33               | 56                     | 3,123          | 2,385              | 320                  | 70                  | 5,899                    | 4,107                       | 1,791                    |