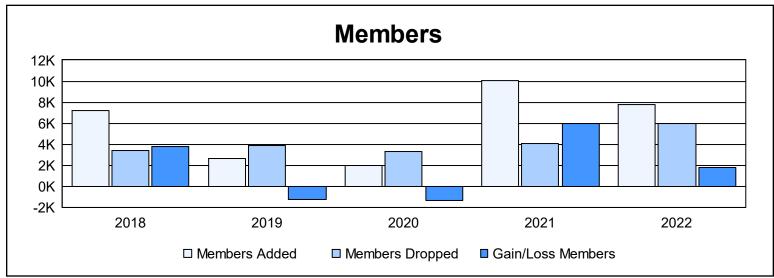

| Year      | New<br>Clubs | Dropped<br>Clubs | Gain/<br>Loss<br>Clubs | New<br>Members | Charter<br>Members | Reinstate<br>Members | Transfer<br>Members | Total<br>Member<br>Added | Total<br>Members<br>Dropped | Gain/<br>Loss<br>Members |
|-----------|--------------|------------------|------------------------|----------------|--------------------|----------------------|---------------------|--------------------------|-----------------------------|--------------------------|
| 2017-2018 | 63           | 33               | 30                     | 5,199          | 1,547              | 357                  | 57                  | 7,160                    | 3,364                       | 3,796                    |
| 2018-2019 | 24           | 36               | -12                    | 1,449          | 814                | 307                  | 43                  | 2,613                    | 3,864                       | -1,251                   |
| 2019-2020 | 17           | 17               | 0                      | 1,044          | 553                | 222                  | 115                 | 1,934                    | 3,282                       | -1,348                   |
| 2020-2021 | 287          | 35               | 252                    | 3,183          | 6,453              | 299                  | 71                  | 10,006                   | 4,042                       | 5,964                    |
| 2021-2022 | 51           | 42               | 9                      | 4,741          | 2,560              | 416                  | 64                  | 7,781                    | 5,985                       | 1,796                    |
| Average   | 88           | 33               | 56                     | 3,123          | 2,385              | 320                  | 70                  | 5,899                    | 4,107                       | 1,791                    |